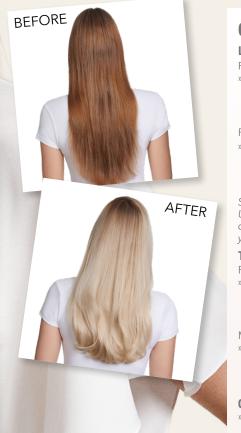

# **VANILLA CHAI LATTE**

Our Vanilla Chai Latte look creates cool, beige-blonde shades that swirl like vanilla cream, creating smooth, sophisticated transitions. Each strand unveils layers of flowing, light creamy tones that create an elegant glow with soft, multidimensional results.

## COLOR FORMULA LIGHTENING FOILS

 » 35 ml LightDimensions SilkLift Conditioning Cream Developer 3% (10 Vol.)

+25 g LightDimensions SilkLift Strong FREEHAND

- » 35 ml LightDimensions SilkLift Conditioning Cream Developer 9% (30 vol.)
- + 25 g LightDimensions SilkLift Clay

### TONING

- REGROWTH
- » 40 ml System Developer Lotion 3% (10 vol.)
  - +10 ml Colorance 7NA
- +10 ml Colorance Cover Plus 8NN

#### MID-LENGTHS AND ENDS

- » 40 ml System Developer Lotion 2% (7 vol.)
- +30 ml Colorance Gloss Tones 10BC +10 ml Colorance Gloss Tones 8BC